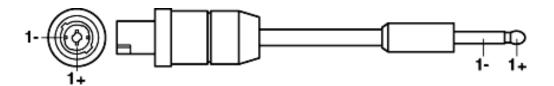

The steel jackplate features both Speakon® and 1/4" input/output jacks. The Speakon® and 1/4" jacks are wired in parallel, allowing easy daisy chaining from one speaker to another. Each of the jacks may be used as an input or a through connection.

Speakon® connectors are recognized as the standard for professional installations, assuring a secure, permanent connection that won't corrode, vibrate loose or be easily tampered with. The 1/4" jacks are convenient. However, the Speakon® jacks are recommended when using power amplifiers over 150 watts, for permanent installations, or for the "first" speaker among a number of daisy chained speakers.

#### Speakon® to 1/4" Wiring Diagram: