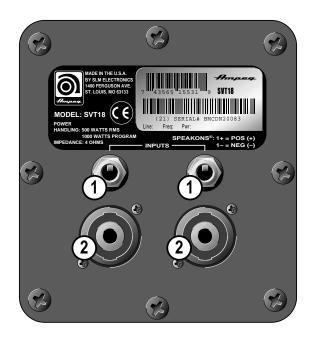

The steel jackplate features both Speakon® and 1/4" input/output jacks. The Speakon® and 1/4" jacks are wired in parallel, allowing easy daisy chaining from one speaker to another. Each of the jacks may be used as an input or a through connection.

#### The SVT18 Jackplate:

1: 1/4" Input / Output Jacks

2: Speakon® Input / Output Jacks