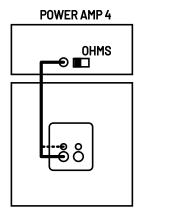

tures both Speakon® and 1/4" input/output jacks. The Speakon® and 1/4" jacks are wired in parallel, allowing easy daisy chaining from one speaker to another. Each of the jacks may be used as an input or a through connection.

Speakon® connectors are recognized as the standard for professional installations, assuring a secure, permanent connection that won't corrode, vibrate loose or be easily tampered with. The 1/4" jacks are convenient. However, the Speakon® jacks are recommended when using power amplifiers over 150 watts, for permanent installations, or for the "first" speaker among a number of daisy chained speakers.

#### Speakon® to 1/4" Wiring Diagram:



#### The SVT18 Jackplate:



1: 1/4" Input / Output Jacks

2: Speakon® Input / Output Jacks

#### **Suggested Hookup Diagrams:**





# AMPEG SVT18

## **Bass Cabinet**

| <b>TECHN</b> | ICAL S | PECIF | ICATI | ONS: |
|--------------|--------|-------|-------|------|
|              |        |       |       |      |

| TEGINICAL OF EGILICATIONS. |                                          |  |  |
|----------------------------|------------------------------------------|--|--|
| TYPE                       | Single 18" Bass Enclosure                |  |  |
| FREQ RESPONSE (+/-3dB)     | 35Hz – 2kHz                              |  |  |
| USABLE LOW FREQ (-10dB)    | 28Hz                                     |  |  |
| POWER HANDLING             | 500W RMS, 1000W Peak                     |  |  |
| IMPEDANCE                  | 4 ohms                                   |  |  |
| SENSITIVITY                | 97dB SPL 1w/1m