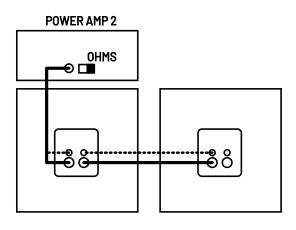

res both Speakon® and 1/4" input/output jacks. The Speakon® and 1/4" jacks are wired in parallel, allowing easy daisy chaining from one speaker to another. Each of the jacks may be used as an input or a through connection.

Speakon® connectors are recognized as the standard for professional installations, assuring a secure, permanent connection that won't corrode, vibrate loose or be easily tampered with. The 1/4" jacks are convenient. However, the Speakon® jacks are recommended when using power amplifiers over 150 watts, for permanent installations, or for the "first" speaker among a number of daisy chained speakers.

#### Speakon® to 1/4" Wiring Diagram:



#### The SVT18 Jackplate:



1: 1/4" Input / Output Jacks

2: Speakon® Input / Output Jacks

#### **Suggested Hookup Diagrams:**





# AMPEG SVT18

## **Bass Cabinet**

| <b>TECHN</b> | ICAL S | PECIF | ICATI | ONS: |
|--------------|--------|-------|-------|------|
|              |        |       |       |      |

| TEGINICAL OF EGILICATIONS. |                                          |  |  |
|----------------------------|------------------------------------------|--|--|
| TYPE                       | Single 18" Bass Enclosure                |  |  |
| FREQ RESPONSE (+/-3dB)     | 35Hz – 2kHz                              |  |  |
| USABLE LOW FREQ (-10dB)    | 28Hz                                     |  |  |
| POWER HANDLING             | 500W RMS, 1000W Peak                     |  |  |
| IMPEDANCE                  | 4 ohms                                   |  |  |
| SENSITIVITY                | 97dB SPL 1w/1m