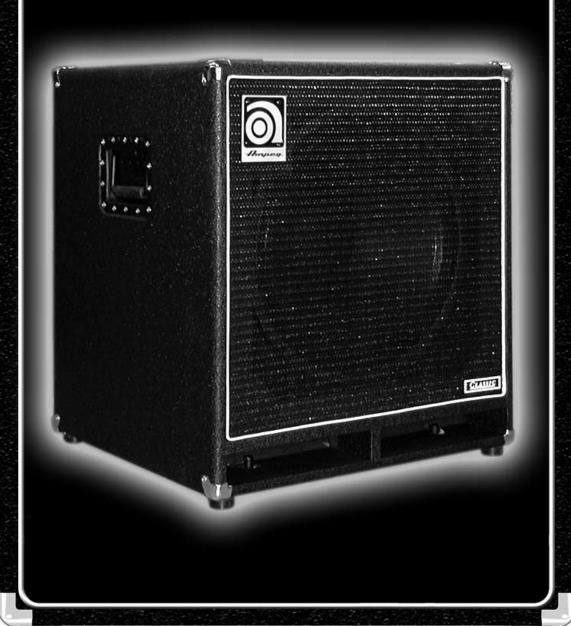

# **SVT18**Bass Cabinet

Your Ampeg SVT18 Bass Cabinet is a high quality speaker cabinet suitable for all venue sizes. The SVT18 features a Custom Designed 18," cast frame, low frequency driver matched to a computer-tuned enclosure.

## **Bass Cabinet**

| <b>TECHN</b> | ICAL S | PECIF | ICATI | ONS: |
|--------------|--------|-------|-------|------|
|              |        |       |       |      |

| TEGINICAL OF EGILICATIONS. |                                          |  |  |
|----------------------------|------------------------------------------|--|--|
| TYPE                       | Single 18" Bass Enclosure                |  |  |
| FREQ RESPONSE (+/-3dB)     | 35Hz – 2kHz                              |  |  |
| USABLE LOW FREQ (-10dB)    | 28Hz                                     |  |  |
| POWER HANDLING             | 500W RMS, 1000W Peak                     |  |  |
| IMPEDANCE                  | 4 ohms                                   |  |  |
| SENSITIVITY                | 97dB SPL 1w/1m                           |  |  |
| MAXIMUM SPL                | 130dB                                    |  |  |
| COMPONENTS                 | Custom Designed 18" low frequency driver |  |  |
| DIMENSIONS (H x W x D)     | 25" x 24" x 22-1/2"                      |  |  |
| WEIGHT                     | 86 lbs.                                  |  |  |
|                            |                                          |  |  |