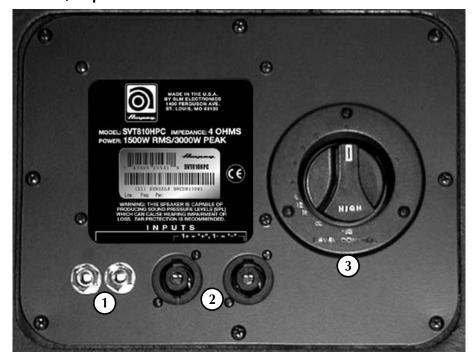

The Speakon® and 1/4" jacks are wired in parallel, allowing easy daisy chaining from one speaker to another. Each of the jacks may be used as an input or a through connection.

Speakon® connectors are recognized as the standard for professional installations, assuring a secure, permanent connection that won't corrode, vibrate loose or be easily tampered with. The 1/4" jacks are convenient. However, the Speakon® jacks are recommended when using power amplifiers over 150 watts, for permanent installations, or for the "first" speaker among a number of daisy chained speakers.

### The SVT-810HPC Jackplate:

- 1: 1/4" Input / Output Jacks
- 2: Speakon® Input / Output Jacks
- 3: High Frequency Horn Level Control