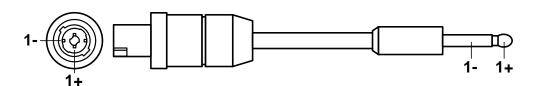

al strength grip bar and heavy duty wheels. Skid rails and a metal kickplate are placed on the back of the enclosure to protect it while loading in and out of venues and vehicles.

The Speakon® and 1/4" jacks are wired in parallel, allowing easy daisy chaining from one speaker to another. Each of the jacks may be used as an input or a through connection.

Speakon® connectors are recognized as the standard for professional installations, assuring a secure, permanent connection that won't corrode, vibrate loose or be easily tampered with. The 1/4" jacks are convenient. However, the Speakon® jacks are recommended when using power amplifiers over 150 watts, for permanent installations, or for the "first" speaker among a number of daisy chained speakers.

#### Speakon® to 1/4" Wiring Diagram:



### The SVT-810HPC Jackplate:



- 1: 1/4" Input / Output Jacks
- 2: Speakon® Input / Output Jacks
- 3: High Frequency Horn Level Control

### **Suggested Hookup Diagrams:**



# AMPEG SVT-810HPC High Performance Bass Cabinet

| TECHNICAL SPECIFICATION