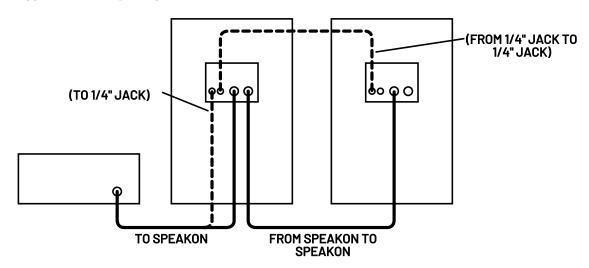

s.

The Speakon® and 1/4" jacks are wired in parallel, allowing easy daisy chaining from one speaker to another. Each of the jacks may be used as an input or a through connection.

Speakon® connectors are recognized as the standard for professional installations, assuring a secure, permanent connection that won't corrode, vibrate loose or be easily tampered with. The 1/4" jacks are convenient. However, the Speakon® jacks are recommended when using power amplifiers over 150 watts, for permanent installations, or for the "first" speaker among a number of daisy chained speakers.

#### Speakon® to 1/4" Wiring Diagram:



### The SVT-810HPC Jackplate:



- 1: 1/4" Input / Output Jacks
- 2: Speakon® Input / Output Jacks
- 3: High Frequency Horn Level Control

### **Suggested Hookup Diagrams:**



# AMPEG SVT-810HPC High Performance Bass Cabinet

| TECHNICAL SPECIFICATION